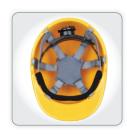

## **HEAD PROTECTION**

- Revolution design with comfort, performance and style
- Reduced peak for better vision while working at height
- Universal slot that is adaptable to most accessories
- Six point double nape stripe and wheel ratchet
- Made from high density polyethylene
- Approved to SS98, CE EN397

Webbing suspension with wheel ratchet head band adjustment for AQM8