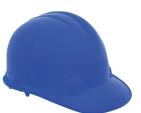

#### **QB Safety Helmet** QB-AQM3

- An all time favourable design that are widely accepted at all level
- Lightweight, durable and impact resistant
- Made from high density polyethylene material
- Excellent comfort and perfect impact protection with six point suspension
- Approved to EN397, SS98