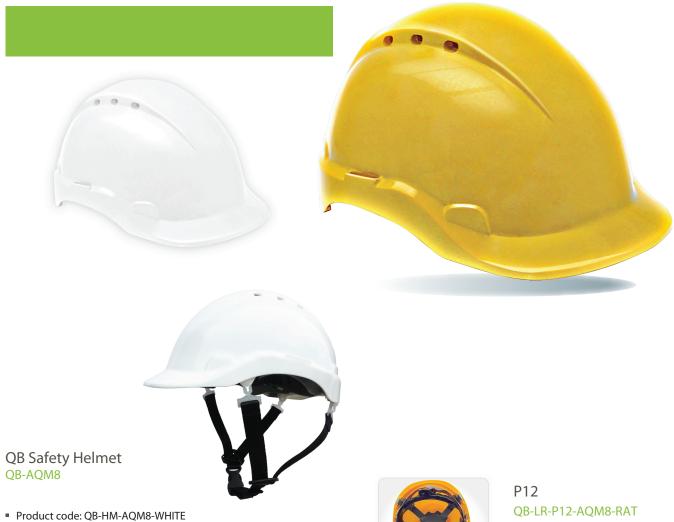

## **HEAD PROTECTION**

- Revolution design with comfort, performance and style
- Reduced peak for better vision while working at height
- Universal slot that is adaptable to most accessories
- Six point double nape stripe and wheel ratchet
- Made from high density polyethylene
- Approved to SS98, CE EN397

Webbing suspension with wheel ratchet head band adjustment for AQM8