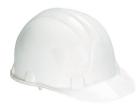

#### **QB Safety Helmet** QB-AQM3

- An all time favourable design that are widely accepted at all level
- Lightweight, durable and impact resistant
- Made from high density polyethylene material
- Excellent comfort and perfect impact protection with six point suspension
- Approved to EN397, SS98

QB-LR-P7-AQM3-RAT

Webbing suspension with wheel ratchet headband adjustment for AQM3

P8

QB-LR-P8-AQM3-SLIP

Plastic suspension with slip ratchet headband adjustment for AQM3