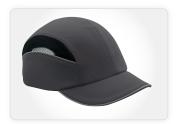

#### Safeware HDPE Bump Cap SW-SM-903-56

- Light weight working cap for general workplace
- HDPE cap material
- Approved to CE EN812:1997
- Available Colors: Blue, Yellow, White