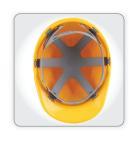

## **HEAD PROTECTION**

- Revolution design with comfort, performance and style
- Reduced peak for better vision while working at height
- Universal slot that is adaptable to most accessories
- Six point double nape stripe and wheel ratchet
- Made from high density polyethylene
- Approved to SS98, CE EN397