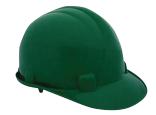

## **HEAD PROTECTION**

- Revolution design with comfort, performance and style
- Reduced peak for better vision while working at height
- Universal slot that is adaptable to most accessories
- Six point double nape stripe and wheel ratchet
- Made from high density polyethylene
- Approved to SS98, CE EN397

Webbing suspension with wheel ratchet head band adjustment for AQM8