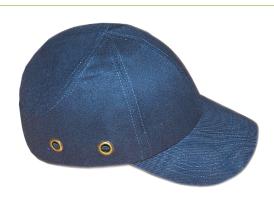

#### Safeware Baseball Cap SW-SM-913-56-BU

- \* Logo embroidery available as requested
- Sports working cap
- Insert with high quality plastic shell
- Provide good protection with additional soft pad for shock absorbing
- Approved to CE EN812:1997
- Available color: Blue