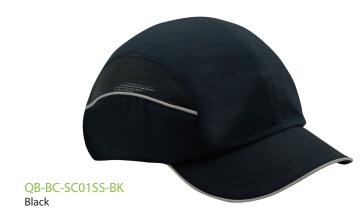

#### Safeware HDPE Bump Cap SW-SM-903-56

- Light weight working cap for general workplace
- HDPE cap material
- Approved to CE EN812:1997
- Available Colors: Blue, Yellow, White