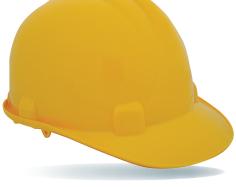

#### **QB Safety Helmet** QB-AQM2

- A super lightweight, durable and impact resistance short peak safety helmet
- Made from high density polethylene or ABS material
- Excellent comfort and perfect impact protection with six point
- Universal slot that is adaptable to most accessories
- Approved to EN397, SS98

P3 QB-LR-P3-AQM2-RAT

Plastic suspension with wheel ratchet headband adjustment for AQM2