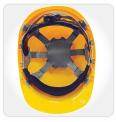

#### **QB Safety Helmet** QB-AQM2

- A super lightweight, durable and impact resistance short peak safety helmet
- Made from high density polethylene or ABS material
- Excellent comfort and perfect impact protection with six point
- Universal slot that is adaptable to most accessories
- Approved to EN397, SS98

P3 QB-LR-P3-AQM2-RAT

Plastic suspension with wheel ratchet headband adjustment for AQM2

#### **QB Safety Helmet** QB-AQM3

- An all time favourable design that are widely accepted at all level
- Lightweight, durable and impact resistant
- Made from high density polyethylene material
- Excellent comfort and perfect impact protection with six point suspension
- Approved to EN397, SS98

QB-LR-P7-AQM3-RAT

Webbing suspension with wheel ratchet headband adjustment for AQM3

P8

QB-LR-P8-AQM3-SLIP

Plastic suspension with slip ratchet headband adjustment for AQM3

## **HEAD PROTECTION**

- Revolution design with comfort, performance and style
- Reduced peak for better vision while working at height
- Universal slot that is adaptable to most accessories
- Six point double nape stripe and wheel ratchet
- Made from high density polyethylene
- Approved to SS98, CE EN397

Webbing suspension with wheel ratchet head band adjustment for AQM8