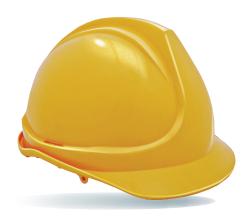

#### **QB Safety Helmet** QB-AQM2

- A super lightweight, durable and impact resistance short peak safety helmet
- Made from high density polethylene or ABS material
- Excellent comfort and perfect impact protection with six point
- Universal slot that is adaptable to most accessories
- Approved to EN397, SS98

#### **QB Safety Helmet** QB-AQM3

- An all time favourable design that are widely accepted at all level
- Lightweight, durable and impact resistant
- Made from high density polyethylene material
- Excellent comfort and perfect impact protection with six point suspension
- Approved to EN397, SS98