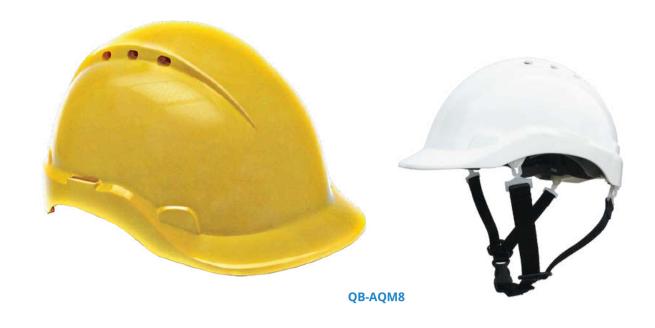

## **QB** Safety Helmet

#### Description

- A super lightweight and durable helmet designed for optimal impact resistance
- Made from high-density polyethylene or ABS material for strength and longevity
- Offers excellent comfort with a six-point suspension system, providing perfect impact protection
- Features a versatile universal slot that adapts to most accessories, allowing for easy customization

| Compliance | CE EN397, SS98 |
|------------|----------------|
|------------|----------------|

#### Description

- Universally favored design widely accepted at all levels of industry.
- A super lightweight and durable helmet designed for optimal impact resistance.
- · Made from high-density polyethylene material for strength and longevity.
- Offers excellent comfort with a six-point suspension system, providing perfect impact protection.

Compliance

**CE EN397, SS98** 

Colour