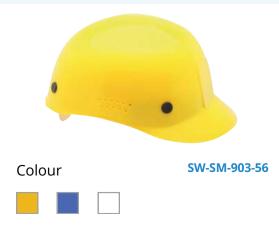

## Safeware HDPE Bump Cap

#### Description

- Lightweight working cap suitable for various workplaces
- Made from high-density polyethylene (HDPE) for durability and strength

Compliance CE EN812:1997