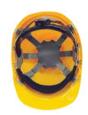

#### **P3**

QB-LR-P3- AQM2-RAT

Description

• Plastic suspension with wheel ratchet headband adjustment for AQM2

#### **P7**

QB-AQM3

QB-LR-P7-AQM3-RAT

Description

Webbing suspension with wheel ratchet headband adjustment for AQM3

#### Description

Plastic suspension with slip ratchet headband adjustment for AQM3

### P12

QB-LR-P12-AQM8-RAT

Colour

 Webbing suspension with wheel ratchet head band adjustment for AQM8