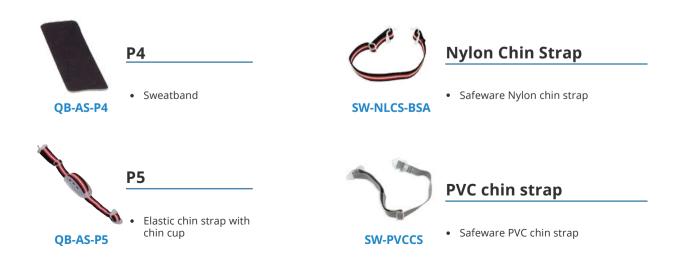

## **Helmet Accessories**

**Quebee Baseball Cap** is a revolutionary step forward in head protection. The removable ergonomic protective shell composed of ABS polyvac provides maximum safety and comfort using stabilizers, anti shock foam cushioning, ventilation points and an anti sweatband. The light weight machine washable nylon shell with large side ventilation panels provides optimum comfort, with an adjustable Velcro strap for easy adjustment.