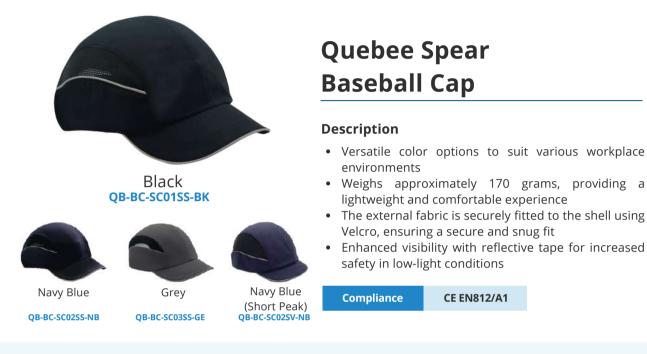

## **Helmet Accessories**

**Quebee Baseball Cap** is a revolutionary step forward in head protection. The removable ergonomic protective shell composed of ABS polyvac provides maximum safety and comfort using stabilizers, anti shock foam cushioning, ventilation points and an anti sweatband. The light weight machine washable nylon shell with large side ventilation panels provides optimum comfort, with an adjustable Velcro strap for easy adjustment.

## Safeware Baseball Cap

#### Description

Compliance

**O**SS

- Designed as a sports working cap, combining style and functionality.
- High-quality plastic shell insert for durability and reliable protection.
- Features an additional soft pad for effective shock absorption, ensuring enhanced safety
- Custom logo embroidery is available upon request, adding a personalized touch.

CE EN812:1997

SW-SM-913-56-BU