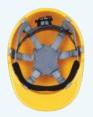

#### Description

- A super lightweight and durable helmet designed for optimal impact resistance
- Made from high-density polyethylene or ABS material for strength and longevity
- Offers excellent comfort with a six-point suspension system, providing perfect impact protection
- Features a versatile universal slot that adapts to most accessories, allowing for easy customization

#### Description

- Universally favored design widely accepted at all levels of industry.
- A super lightweight and durable helmet designed for optimal impact resistance.
- · Made from high-density polyethylene material for strength and longevity.
- Offers excellent comfort with a six-point suspension system, providing perfect impact protection.

#### Description

- Revolutionary design that seamlessly combines comfort, performance, and style
- Reduced peak for enhanced visibility and optimal vision while working at heights
- Adaptable to various accessories effortlessly with the versatile universal slot
- Secure and customizable fit ensured by the six-point double nape stripe and convenient wheel ratchet
- Made from high-density polyethylene material for strength and longevity