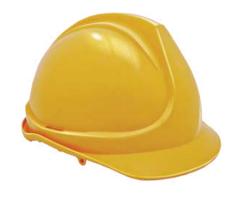

## **QB** Safety Helmet

#### Description

- A super lightweight and durable helmet designed for optimal impact resistance
- Made from high-density polyethylene or ABS material for strength and longevity
- Offers excellent comfort with a six-point suspension system, providing perfect impact protection
- Features a versatile universal slot that adapts to most accessories, allowing for easy customization

| Compliance | CE EN397, SS98 |
|------------|----------------|
|------------|----------------|