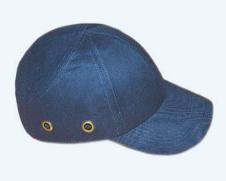

## Safeware Baseball Cap

#### Description

Compliance

**O**SS

- Designed as a sports working cap, combining style and functionality.
- High-quality plastic shell insert for durability and reliable protection.
- Features an additional soft pad for effective shock absorption, ensuring enhanced safety
- Custom logo embroidery is available upon request, adding a personalized touch.

CE EN812:1997

SW-SM-913-56-BU