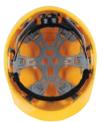

#### **P3**

QB-LR-P3- AQM2-RAT

Description

• Plastic suspension with wheel ratchet headband adjustment for AQM2

#### **P7**

QB-AQM3

QB-LR-P7-AQM3-RAT

Description

Webbing suspension with wheel ratchet headband adjustment for AQM3

#### Description

Plastic suspension with slip ratchet headband adjustment for AQM3